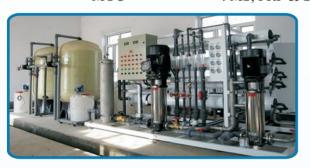

# **COMMERCIAL RO PLANTS**

Usage Type : Water Purification for Drinking Source Water : Bore well, River, Well water etc.

Treatment Technique: RO, UV, UF etc...

Capacity: 3000 LPH – 15000 LPH

MOC: MS, FRP & Stainless Steel...