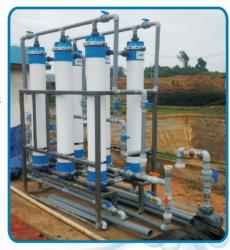

# **Water Treatment Plants**

Aquasolution has emerged as the fastest-growing Water Treatment Plant like Sand Media, Activated Carbon Media, Iron & Arsenic Removal plant manufacturer in North East India due to quality of products offered that never fail to render the desired results. We give emphasis to technology and design our products in such a way that it purifies the water precisely the way you want.

# **MULTIGRADED (SMF & ACF) FILTER PLANT**

Consist of Multigraded Filter is

(Gravel+Sand+Anthracite+MNO<sub>2</sub>+Activated Carbon+Finesand)

# Advantages & Features

- 1. Efficient Turbidity & TSS Removal (SGF)
- 2. Remove Excess Color, Odor, Chlorine Particles (ACF)
- 3. Filtration up to 20-30 Microns
- 4. Vessels: FRP, MS, Stainless Steel..
- 5. Materials: Standard and effective Silica Quartz sand Media...
- 6. Capacity: 1 KLD to 300 KLD above