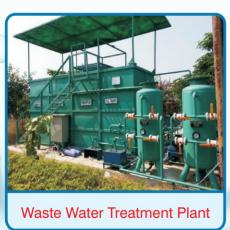

# Waste Water Treatment Plants (ETP, STP & Bio Gas)

Water is a precious resource, and treated wastewater from an ETP or STP can be reused onsite for various secondary applications such as car wash, flushing toilets, gardening (domestic), for cooling towers, washing processes that can do with grey water (industrial), etc. This reuse brings down your overall water consumption, and results in significant cost savings.

# EFFULENT TREATMENT PLANT

Effluent Treatment Plant (ETP) is one type of waste water treatment method which is particularly designed to purity industrial waste water for its reuse and its aim is to release safe water to environment from the harmful effect caused by the effluent.

The Effluent treatment plants are used in the removal of high amount of organics, debris, dirt, grit, pollution, toxic, non toxic materials, polymers etc.

# SEWAGE TREATMENT PLANT (STP)

Sewage treatment, or domestic wastewater treatment, is the process of removing contaminants form wastewater and household sewage, both runoff (effluents) and domestic. It includes physical, chemical, and biological process to remove physical, chemical and biological contaminants.

Its objective is to produce a waste stream (or treated effluent) and a solid waste or sludge suitable for discharge or reuse back into the environment. This material is often inadvertently contaminated with many toxic organic and inorganic compounds.