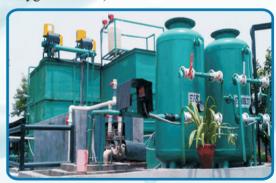

# Waste Water Treatment Plants (ETP, STP & Bio Gas)

Water is a precious resource, and treated wastewater from an ETP or STP can be reused onsite for various secondary applications such as car wash, flushing toilets, gardening (domestic), for cooling towers, washing processes that can do with grey water (industrial), etc. This reuse brings down your overall water consumption, and results in significant cost savings.

# EFFULENT TREATMENT PLANT

Effluent Treatment Plant (ETP) is one type of waste water treatment method which is particularly designed to purity industrial waste water for its reuse and its aim is to release safe water to environment from the harmful effect caused by the effluent.

The Effluent treatment plants are used in the removal of high amount of organics, debris, dirt, grit, pollution, toxic, non toxic materials, polymers etc.