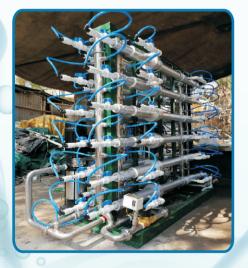

# Micron Filters, UF & Ceramic Filter Plant

Size : 10", 20" 30" 40" 50" & 60".

**Specifications:** 

Source Water : Oil, Grease, Paper, Textile & Printing Industry,
Usage Type : To removal of Colloids, proteins, bacteria, proteins
Treatment Technique : Ultra filter for removing Colloidal particles.

Filtration Type : Hallow Fiber

Capacity : 250 LPH – 5000 LPH above Material Type : MS, UPVC & Stainless Steel..