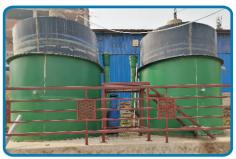

# SEWAGE TREATMENT PLANT (STP)

Sewage treatment, or domestic wastewater treatment, is the process of removing contaminants form wastewater and household sewage, both runoff (effluents) and domestic. It includes physical, chemical, and biological process to remove physical, chemical and biological contaminants.

Its objective is to produce a waste stream (or treated effluent) and a solid waste or sludge suitable for discharge or reuse back into the environment. This material is often inadvertently contaminated with many toxic organic and inorganic compounds.