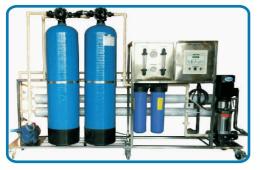

# **INDUSTRIAL RO PLANT**

Usage Type : Water Purification for Drinking Source Water : Bore well, River, Well water etc..

Treatment Technique: RO, UV, UF etc...

Capacity: 250 LPH – 2000 LPH

MOC: MS, FRP & Stainless Steel..

# **COMMERCIAL RO PLANTS**

Usage Type : Water Purification for Drinking Source Water : Bore well, River, Well water etc.

Treatment Technique: RO, UV, UF etc...

Capacity: 3000 LPH – 15000 LPH

MOC: MS, FRP & Stainless Steel...