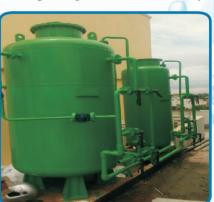

### IRON /ARSENIC REMOVER PLANT

Consist of Multigraded Filter is

(Gravel+Sand+Anthracite+MZ10+Activated Carbon+Finesand)

## Advantages & Features

- 1. Remove Excess Color, Odor, Chlorine Particles.
- 2. Low pressure drop across the vessel.
- 3. IRF Removal of Excess Iron Particles.
- 4. Vessels: FRP, MS, Stainless Steel.
- 5. Capacity: 1 KLD to 300 KLD above.