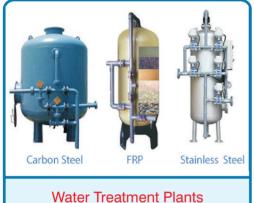

# **Water Treatment Plants**

Aquasolution has emerged as the fastest-growing Water Treatment Plant like Sand Media, Activated Carbon Media, Iron & Arsenic Removal plant manufacturer in North East India due to quality of products offered that never fail to render the desired results. We give emphasis to technology and design our products in such a way that it purifies the water precisely the way you want.

# **MULTIGRADED (SMF & ACF) FILTER PLANT**

Consist of Multigraded Filter is

(Gravel+Sand+Anthracite+MNO<sub>2</sub>+Activated Carbon+Finesand)

# Advantages & Features

- 1. Efficient Turbidity & TSS Removal (SGF)
- 2. Remove Excess Color, Odor, Chlorine Particles (ACF)
- 3. Filtration up to 20-30 Microns
- 4. Vessels: FRP, MS, Stainless Steel..
- 5. Materials: Standard and effective Silica Quartz sand Media...
- 6. Capacity: 1 KLD to 300 KLD above

### IRON /ARSENIC REMOVER PLANT

Consist of Multigraded Filter is

(Gravel+Sand+Anthracite+MZ10+Activated Carbon+Finesand)

## Advantages & Features

- 1. Remove Excess Color, Odor, Chlorine Particles.
- 2. Low pressure drop across the vessel.
- 3. IRF Removal of Excess Iron Particles.
- 4. Vessels: FRP, MS, Stainless Steel.
- 5. Capacity: 1 KLD to 300 KLD above.

## **SOFTENER & DM PLANTS**

- 1. Hard water to soft water by Cation, Anion process.
- 2. Convert hard water ions of Ca, Mg to Cl, So<sub>4</sub>, No<sub>3</sub>.
- 3. Low pressure drop across the vessel.
- 4. Softeners & DM Plant Removal of hardness + TDS.
- 5. Vessels: FRP, MS, Stainless Steel.
- 6. Resin Materials: Ion Exchange, Cation & Anion etc.
- 7. Capacity: 1 KLD to 300 KLD above.