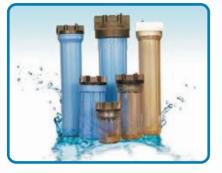

# Micron Filters, UF & Ceramic Filter Plant

# **MICRON FILTERS**

Mainly for Water Treatment - Pre treatment for RO Plant, Sediment Filtration, UV Post Filtration system also used For Filtration in Dyes manufacturing and Textiles. Excellent depth filtration due to micron porosity. Available in different sizes as per requirement.

# **Specifications:**

Usage Type : Pre Treatment

Source Water : Bore well, River, Well water etc..

Filter Type : Polypropylene fiber and Polypropylene core

Housing Types : HDPE, Stainless Steel... Micron Ratings : 1, 5, 10, 20, 50, 100