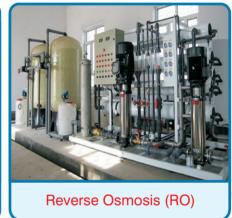

# **Reverse Osmosis (RO) Plants**

# SMALL INDUSTRIAL RO PLANT

Usage Type : Water Purification for Drinking Source Water : Bore well, River, Well water etc..

Treatment Technique: RO, UV, UF etc... Capacity: 25 LPH – 250 LPH

MOC : MS, FRP & Stainless Steel..

# **INDUSTRIAL RO PLANT**

Usage Type : Water Purification for Drinking Source Water : Bore well, River, Well water etc..

Treatment Technique: RO, UV, UF etc...

Capacity: 250 LPH – 2000 LPH

MOC: MS, FRP & Stainless Steel..

# **COMMERCIAL RO PLANTS**

Usage Type : Water Purification for Drinking Source Water : Bore well, River, Well water etc.

Treatment Technique: RO, UV, UF etc...

Capacity: 3000 LPH – 15000 LPH

MOC: MS, FRP & Stainless Steel...