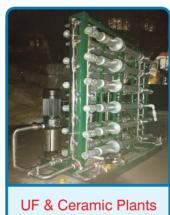

# Micron Filters, UF & Ceramic Filter Plant

Size : 10", 20" 30" 40" 50" & 60".

**Specifications:** 

Source Water : Oil, Grease, Paper, Textile & Printing Industry,
Usage Type : To removal of Colloids, proteins, bacteria, proteins
Treatment Technique : Ultra filter for removing Colloidal particles.

Filtration Type : Hallow Fiber

Capacity : 250 LPH – 5000 LPH above Material Type : MS, UPVC & Stainless Steel..

# **CERAMIC FILTER PLANT**

# **Specifications:**

Source Water : Waste Water

Usage Type : Waste water Industry, Food beverage, Printing,

Paper mills, Textile Industry & etc...

Treatment Technique: Separation, Clarification, Purification & etc...
Filter Type: Tubular, Multi channel ceramic Membrane

Filtration Type : Cross flow filtration

Capacity : 30 LPH – 5000 LPH above Material Type : MS, UPVC & Stainless Steel..