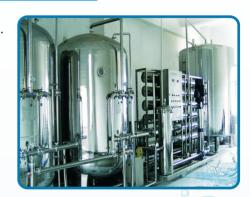

# **Reverse Osmosis (RO) Plants**

# SMALL INDUSTRIAL RO PLANT

Usage Type : Water Purification for Drinking Source Water : Bore well, River, Well water etc..

Treatment Technique: RO, UV, UF etc... Capacity: 25 LPH – 250 LPH

MOC : MS, FRP & Stainless Steel..

# **INDUSTRIAL RO PLANT**

Usage Type : Water Purification for Drinking Source Water : Bore well, River, Well water etc..

Treatment Technique: RO, UV, UF etc...

Capacity: 250 LPH – 2000 LPH

MOC: MS, FRP & Stainless Steel..

# **COMMERCIAL RO PLANTS**

Usage Type : Water Purification for Drinking Source Water : Bore well, River, Well water etc.

Treatment Technique: RO, UV, UF etc...

Capacity: 3000 LPH – 15000 LPH

MOC: MS, FRP & Stainless Steel...