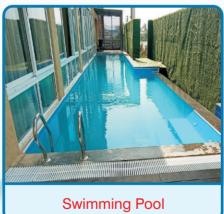

# **Swimming Pools & Fountains**

**Introduction:** Aquasolution swimming pool is highly experienced, reputed and most awarded swimming pool Company in North East India. Swimming Pools are the most happening places. These are also of various sizes and designs, sizes, shapes and are used various purposes. Let us have a look on these beautiful swimming pools.

**1. Above-Ground Pools:** Above ground Pools are those swimming pools which are suitable for middle class family. The budgets of these swimming pools are very less compare to other type of pools. These types of pools are generally above the ground level, different designs are available for above-ground swimming pools.

**2. Indoor Pools:** These are the pools which are constructed under roof hence called as indoor swimming pools. Indoor Pools are insulated by minimum three walls. People built these types of pools for the purpose of swimming or training throughout the year, especially in cold climates. Most of the pool lovers go with the choice of indoor pools.

**3.** Infinity Pools: These types of pools are having multiple names like edge pools, disappearing edge and zero edge. These pools are very expensive and required huge budget to built. The look and feels of these types of pools are very adorable. Infinity pool gives you an illusion like water dropping over an edge just like a waterfall.

**4. Lap Pools:** A Lap pools are a swimming pool built and used for fitness and health purposes. Lap pools are usually long and narrow, often more than 50 feet in length. Typically, lap pools are a rectangular shape and can be built on long narrow lots.

**5. Spa Pools:** Swim spa also act as smaller swimming pools in the sense that you can play around in them, or with some of the split models, you actually have a hot tub spa in one end of it and a swimming area in the other end.