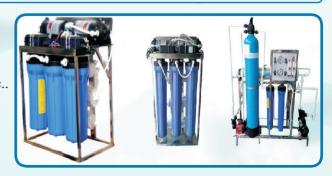

# SMALL INDUSTRIAL RO PLANT

Usage Type : Water Purification for Drinking Source Water : Bore well, River, Well water etc..

Treatment Technique: RO, UV, UF etc... Capacity: 25 LPH – 250 LPH

MOC : MS, FRP & Stainless Steel..

# **INDUSTRIAL RO PLANT**

Usage Type : Water Purification for Drinking Source Water : Bore well, River, Well water etc..

Treatment Technique: RO, UV, UF etc...

Capacity: 250 LPH – 2000 LPH

MOC: MS, FRP & Stainless Steel..

# **COMMERCIAL RO PLANTS**

Usage Type : Water Purification for Drinking Source Water : Bore well, River, Well water etc.

Treatment Technique: RO, UV, UF etc...

Capacity: 3000 LPH – 15000 LPH

MOC: MS, FRP & Stainless Steel...